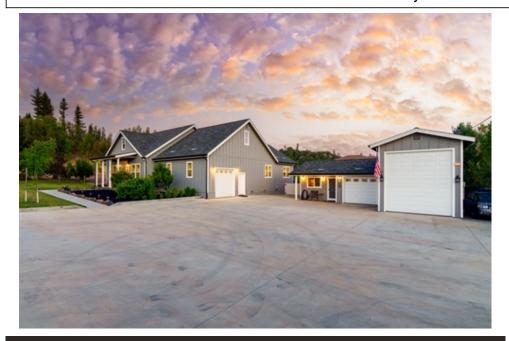

## 5138 Linda Lane, Santa Rosa, CA 95404

Beds: 3 | Baths: 2 Full, 1 Half

MLS #: 322062497

- Single Family | 2,230 ft<sup>2</sup> | Lot: 43,560 ft<sup>2</sup> (1 acres)
- Custom and Modern home built in 2018 with Great Room and vaulted ceilings
- » Nestled on one acre of land off of Linda Lane
- More Info: 5138LindaLane.com

Dave Harrell DRE#00604207 (707) 888-2363 harrell@sonic.net

**CENTURY 21 Epic** 1057 College Avenue Santa Rosa, CA 95404 (707) 888-2363

Custom modern home built in 2018 with an open concept allowing for an abundance of natural light and views of the Riebli Hills. Nestled on one acre of land off of Linda Lane this remarkable single home of approx. 2,230 sqft offers a "Great Room" with vaulted ceilings over a wall of glass, Porcelain tile floors and gas fireplace. All open to a beautiful island kitchen equipped with Stainless Viking appliances, full maple cabinets with white finish. The primary suite includes a generous sitting area and an exquisite bath. Bring your RV, boats and other toys as there is ample room to park it all. The house has an attached garage in addition to the approx. 950 sqft RV garage and shop. Other features include two A/C units, two central heat units and a 1,500 gallon septic tank which may allow for an additional bedroom. Just listed and open this Sunday from Noon until 4:00PM.