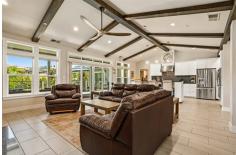

Dave Harrell DRE#00604207 (707) 888-2363 harrell@sonic.net

**CENTURY 21 Epic** 1057 College Avenue Santa Rosa, CA 95404 (707) 888-2363

Custom modern home built in 2018 with an open concept allowing for an abundance of natural light and views of the Riebli Hills. Nestled on one acre of land off of Linda Lane this remarkable single home of approx. 2,230 sqft offers a "Great Room" with vaulted ceilings over a wall of glass, Porcelain tile floors and gas fireplace. All open to a beautiful island kitchen equipped with Stainless Viking appliances, full maple cabinets with white finish. The primary suite includes a generous sitting area and an exquisite bath. Bring your RV, boats and other toys as there is ample room to park it all. The house has an attached garage in addition to the approx. 950 sqft RV garage and shop. Other features include two A/C units, two central heat units and a 1,500 gallon septic tank which may allow for an additional bedroom. Just listed and open this Sunday from Noon until 4:00PM.