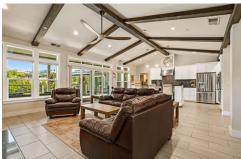

Dave Harrell DRE#00604207 (707) 888-2363 harrell@sonic.net

**CENTURY 21 Epic** 1057 College Avenue Santa Rosa, CA 95404 (707) 888-2363

Custom modern home built in 2018 with an open concept allowing for an abundance of natural light and views of the Riebli Hills. Nestled on one acre of land off of Linda Lane this remarkable single home of approx. 2,230 sqft offers a "Great Room" with vaulted ceilings over a wall of glass, Porcelain tile floors and gas fireplace. All open to a beautiful island kitchen equipped with Stainless Viking appliances, full maple cabinets with white finish. The primary suite includes a generous sitting area and an exquisite bath. Bring your RV, boats and other toys as there is ample room to park it all. The house has an attached garage in addition to the approx. 950 sqft RV garage and shop. Other features include two A/C units, two central heat units and a 1,500 gallon septic tank which may allow for an additional bedroom. Just listed and open this Sunday from Noon until 4:00PM.