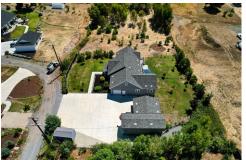

## 5138 Linda Lane, Santa Rosa, CA 95404

Beds: 3 | Baths: 2 Full, 1 Half

MLS #: 322062497

- Single Family | 2,230 ft<sup>2</sup> | Lot: 43,560 ft<sup>2</sup> (1 acres)
- Custom and Modern home built in 2018 with Great Room and vaulted ceilings
- » Nestled on one acre of land off of Linda Lane
- More Info: 5138LindaLane.com

Dave Harrell DRE#00604207 (707) 888-2363 harrell@sonic.net

**CENTURY 21 Epic** 1057 College Avenue Santa Rosa, CA 95404 (707) 888-2363

Custom modern home built in 2018 with an open concept allowing for an abundance of natural light and views of the Riebli Hills. Nestled on one acre of land off of Linda Lane this remarkable single home of approx. 2,230 sqft offers a "Great Room" with vaulted ceilings over a wall of glass, Porcelain tile floors and gas fireplace. All open to a beautiful island kitchen equipped with Stainless Viking appliances, full maple cabinets with white finish. The primary suite includes a generous sitting area and an exquisite bath. Bring your RV, boats and other toys as there is ample room to park it all. The house has an attached garage in addition to the approx. 950 sqft RV garage and shop. Other features include two A/C units, two central heat units and a 1,500 gallon septic tank which may allow for an additional bedroom. Just listed and open this Sunday from Noon until 4:00PM.