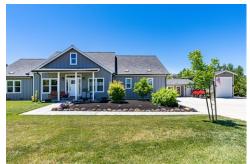

## 5138 Linda Lane, Santa Rosa, CA 95404

Beds: 3 | Baths: 2 Full, 1 Half

MLS #: 322062497

- Single Family | 2,230 ft<sup>2</sup> | Lot: 43,560 ft<sup>2</sup> (1 acres)
- Custom and Modern home built in 2018 with Great Room and vaulted ceilings
- » Nestled on one acre of land off of Linda Lane
- More Info: 5138LindaLane.com

Dave Harrell DRE#00604207 (707) 888-2363 harrell@sonic.net

**CENTURY 21 Epic** 1057 College Avenue Santa Rosa, CA 95404 (707) 888-2363

Custom modern home built in 2018 with an open concept allowing for an abundance of natural light and views of the Riebli Hills. Nestled on one acre of land off of Linda Lane this remarkable single home of approx. 2,230 sqft offers a "Great Room" with vaulted ceilings over a wall of glass, Porcelain tile floors and gas fireplace. All open to a beautiful island kitchen equipped with Stainless Viking appliances, full maple cabinets with white finish. The primary suite includes a generous sitting area and an exquisite bath. Bring your RV, boats and other toys as there is ample room to park it all. The house has an attached garage in addition to the approx. 950 sqft RV garage and shop. Other features include two A/C units, two central heat units and a 1,500 gallon septic tank which may allow for an additional bedroom. Just listed and open this Sunday from Noon until 4:00PM.