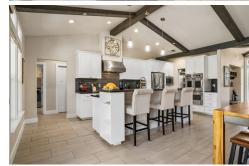

## 5138 Linda Lane, Santa Rosa, CA 95404

Beds: 3 | Baths: 2 Full, 1 Half

MLS #: 322062497

- Single Family | 2,230 ft<sup>2</sup> | Lot: 43,560 ft<sup>2</sup> (1 acres)
- Custom and Modern home built in 2018 with Great Room and vaulted ceilings
- » Nestled on one acre of land off of Linda Lane
- More Info: 5138LindaLane.com

Dave Harrell DRE#00604207 (707) 888-2363 harrell@sonic.net

**CENTURY 21 Epic** 1057 College Avenue Santa Rosa, CA 95404 (707) 888-2363

Custom modern home built in 2018 with an open concept allowing for an abundance of natural light and views of the Riebli Hills. Nestled on one acre of land off of Linda Lane this remarkable single home of approx. 2,230 sqft offers a "Great Room" with vaulted ceilings over a wall of glass, Porcelain tile floors and gas fireplace. All open to a beautiful island kitchen equipped with Stainless Viking appliances, full maple cabinets with white finish. The primary suite includes a generous sitting area and an exquisite bath. Bring your RV, boats and other toys as there is ample room to park it all. The house has an attached garage in addition to the approx. 950 sqft RV garage and shop. Other features include two A/C units, two central heat units and a 1,500 gallon septic tank which may allow for an additional bedroom. Just listed and open this Sunday from Noon until 4:00PM.